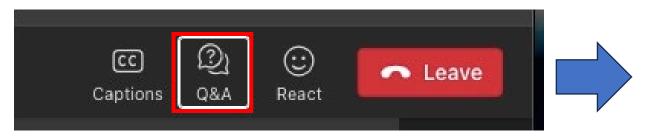

## **Submitting Questions**

Click on Q&A at top right of your screen to submit a question.

- Under Q&A, select Ask a question.
- Type your question in box on right hand side of your screen.

Please note that some questions may require additional research.