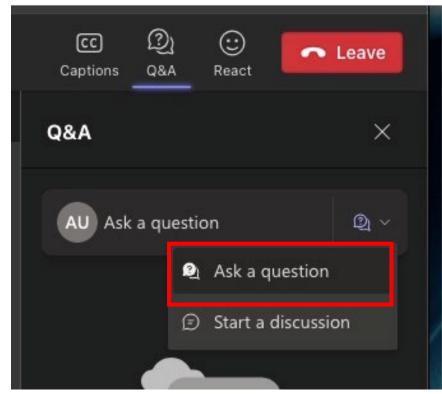

## **Submitting Questions**

Click on Q&A at top right of your screen to submit a question.

- Under Q&A, select Ask a question.
- Type your question in box on right hand side of your screen.

Please note that some questions may require additional research.