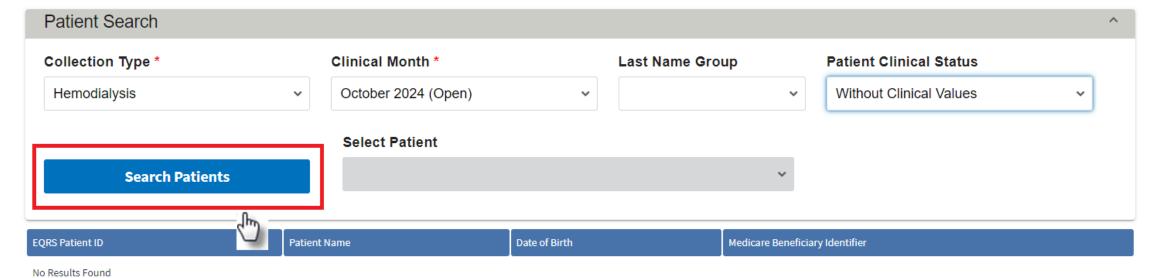

s             | Alissa Kapke, MS                              |
| Upcoming ESRD QIP & EQRS Events         | Alissa Kapke, MS                              |

## **Submitting Questions**

Click on Q&A at top right of your screen to submit a question.



- Under Q&A, select Ask a question.
- Type your question in box on right hand side of your screen.



Please note that some questions may require additional research.

Any unanswered questions can be submitted to

**QualityNet Question and Answer Tool** 

## **Anemia Management Medication Entry**

#### **Click on Patients**



## **Click Manage Clinical**



# Click the Patient Clinical Status dropdown: Select Without Clinical Values

#### Manage Patient Clinical Values



### **Click Search Patients**

#### Manage Patient Clinical Values





11 19 2024

## Select the Patient's name

#### Manage Patient Clinical Values

| Patient Search    |            |                                        |               |         |                                 |                         | ^ |
|-------------------|------------|----------------------------------------|---------------|---------|---------------------------------|-------------------------|---|
| Collection Type * | c          | Clinical Month *                       |               | Last Na | ame Group                       | Patient Clinical Status |   |
| Hemodialysis      | ~          | October 2024 (Open)                    | ~             |         | ~                               | Without Clinical Values | ~ |
|                   |            | Select Patient