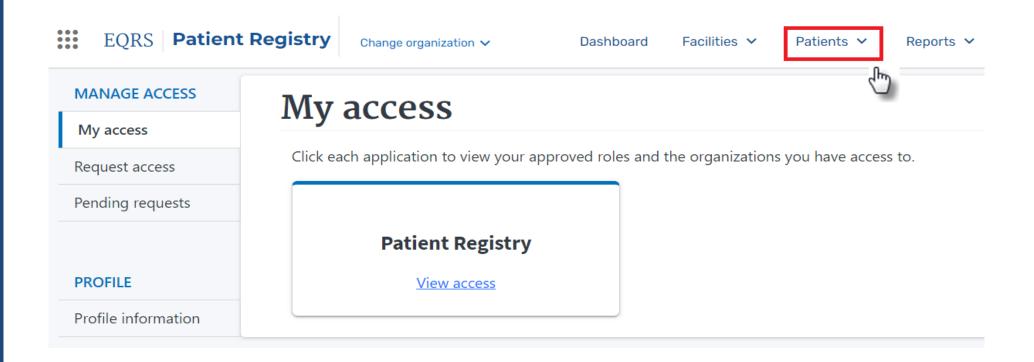

|
| Anemia Management Medication Data Entry | Tricia Phulchand, BSN, RN                     |
| Live Q & A: Forms CMS-2728 and CMS-2746 | Tricia Phulchand, BSN, RN<br>Alissa Kapke, MS |
| Upcoming Events & Deadlines             | Alissa Kapke, MS                              |
| Upcoming ESRD QIP & EQRS Events         | Alissa Kapke, MS                              |

## **Submitting Questions**

Click on Q&A at top right of your screen to submit a question.



- Under Q&A, select Ask a question.
- Type your question in box on right hand side of your screen.



Please note that some questions may require additional research.

Any unanswered questions can be submitted to

**QualityNet Question and Answer Tool** 

## **Anemia Management Medication Entry**

#### **Click on Patients**



## **Click Manage Clinical**



# Click the Patient Clinical Status dropdown: Select Without Clinical Values

#### Manage Patient Clinical Values



### **Click Search Patients**

#### Manage Patient Clinical Values





11 19 2024

## Select the Patient's name

#### Manage Patient Clinical Values

| Patient Search    |            |                                        |               |         |                                 |                         | ^ |
|-------------------|------------|----------------------------------------|---------------|---------|---------------------------------|-------------------------|---|
| Collection Type * | c          | Clinical Month *                       |               | Last Na | ame Group                       | Patient Clinical Status |   |