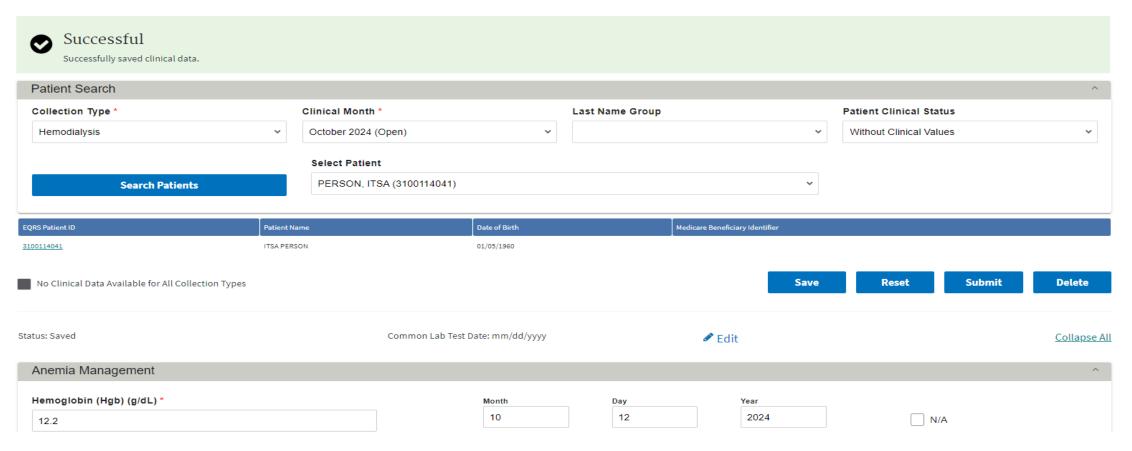

|                         |   |
|                   |            | Select a patient PERSON, ITSA (3100114 | 041)          |         |                                 |                         |   |
| EQRS Patient ID   | Patient Na | me                                     | Date of Birth |         | Medicare Beneficiary Identifier |                         |   |

No Results Found

# **Enter Anemia Management**



# **Enter Anemia Management Medication**

**Anemia Management Medication** Did patient receive medication for anemia? \* O Yes No Oral or ESA? \* Oral O ESA Oral Medication Type \* Daprodustat ( ) Vadadustat Date Prescribed \* Month Day Year 12 2024 10 Dose \*

mg

# **Enter Anemia Management Medication**





#### **Saved Confirmation**

#### Manage Patient Clinical Values





#### Forms CMS-2728 and CMS-2746 Resources

 September EQRS Stakeholder Meeting slides, recording, and transcript can be found here: <u>Community Events | My CROWN</u> <u>Web</u>

## **Coming Soon**

### **Upcoming Events & Deadlines**

- Clinical data submission deadlines
- Depression screening deadlines
- In-Center Hemodialysis Consumer Assessment of Healthcare Providers & Systems (ICH CAHPS) attestation submission deadline
- Facility Commitment to Health Equity attestation submission deadline
- National Healthcare Safety Network (NHSN) data submission deadlines

#### **EQRS Clinical Data Submission Deadlines**

| Data Submission Schedule for 2024 EQRS Clinical Data |                                     |  |  |
|------------------------------------------------------|-------------------