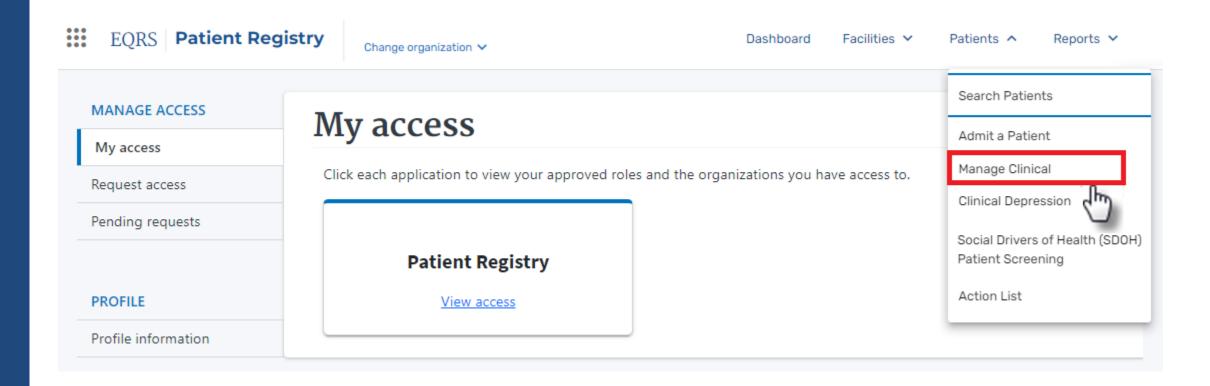

ication Data Entry | Tricia Phulchand, BSN, RN                     |
| Live Q & A: Forms CMS-2728 and CMS-2746 | Tricia Phulchand, BSN, RN<br>Alissa Kapke, MS |
| Upcoming Events & Deadlines             | Alissa Kapke, MS                              |
| Upcoming ESRD QIP & EQRS Events         | Alissa Kapke, MS                              |

## **Submitting Questions**

Click on Q&A at top right of your screen to submit a question.



- Under Q&A, select Ask a question.
- Type your question in box on right hand side of your screen.



Please note that some questions may require additional research.

Any unanswered questions can be submitted to

**QualityNet Question and Answer Tool** 

## **Anemia Management Medication Entry**

#### **Click on Patients**



## **Click Manage Clinical**



# Click the Patient Clinical Status dropdown: Select Without Clinical Values

#### Manage Patient Clinical Values



### **Click Search Patients**

#### Manage Patient Clinical Values





11 19 2024

## Select the Patient's name

#### Manage Patient Clinical Values

| Patient Search    |            |                                        |               |         |                                 |                         | ^ |
|-------------------|------------|----------------------------------------|---------------|---------|---------------------------------|-------------------------|---|
| Collection Type * | c          | Clinical Month *                       |               | Last Na | ame Group                       | Patient Clinical Status |   |
| Hemodialysis      | ~