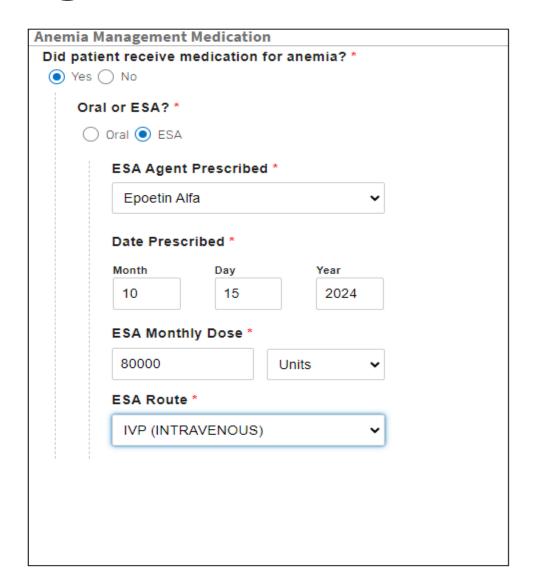

|               |         | ~                               |                         |   |
|                   |            | Select a patient PERSON, ITSA (3100114 | 041)          |         |                                 |                         |   |
| EQRS Patient ID   | Patient Na | me                                     | Date of Birth |         | Medicare Beneficiary Identifier |                         |   |

No Results Found

# **Enter Anemia Management**



# **Enter Anemia Management Medication**

**Anemia Management Medication** Did patient receive medication for anemia? \* O Yes No Oral or ESA? \* Oral O ESA Oral Medication Type \* Daprodustat ( ) Vadadustat Date Prescribed \* Month Day Year 12 2024 10 Dose \*

mg

# **Enter Anemia Management Medication**





#### **Saved Confirmation**

#### Manage Patient Clinical Values





#### Forms CMS-2728 and CMS-2746 Resources

 September EQRS Stakeholder Meeting slides, recording, and transcript can be found here: <u>Community Events | My CROWN</u> <u>Web</u>

## **Coming Soon**

### **Upcoming Events & Deadlines**

- Clinical data submission deadlines
- Depression screening deadlines
- In-Center Hemodialysis Consumer Assessment of Healthcare Providers & Systems (ICH CAHPS) attestation submission deadline
- Facility Commitment to Health Equity attestation submission deadline
- National Healthcare Safety Network (NHSN) data submission deadlines

#### **EQRS Clinical Data Submission Deadlines**

| Data Submission Schedule for 2024 EQRS Clinical Data |                                     |  |  |
|----