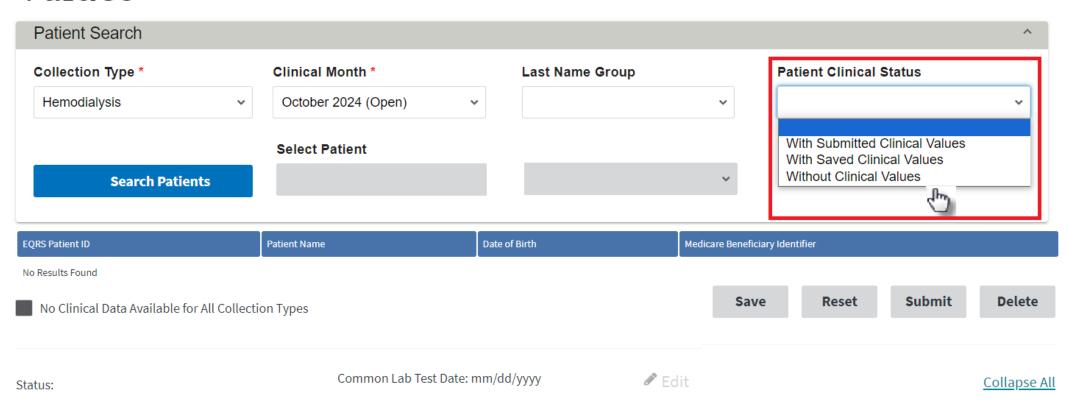

ia Phulchand, BSN, RN<br>Alissa Kapke, MS |
| Upcoming Events & Deadlines             | Alissa Kapke, MS                              |
| Upcoming ESRD QIP & EQRS Events         | Alissa Kapke, MS                              |

## **Submitting Questions**

Click on Q&A at top right of your screen to submit a question.



- Under Q&A, select Ask a question.
- Type your question in box on right hand side of your screen.



Please note that some questions may require additional research.

Any unanswered questions can be submitted to

**QualityNet Question and Answer Tool** 

## **Anemia Management Medication Entry**

#### **Click on Patients**



## **Click Manage Clinical**



# Click the Patient Clinical Status dropdown: Select Without Clinical Values

#### Manage Patient Clinical Values



### **Click Search Patients**

#### Manage Patient Clinical Values





11 19 2024

## Select the Patient's name

#### Manage Patient Clinical Values

| Patient Search    |            |                                        |               |         |                                 |                         | ^ |
|-------------------|------------|----------------------------------------|---------------|---------|---------------------------------|-------------------------|---|
| Collection Type * | c          | Clinical Month *                       |               | Last Na | ame Group                       | Patient Clinical Status |   |
| Hemodialysis      | ~          | October 2024 (Open)                    | ~             |         | ~                               | Without Clini