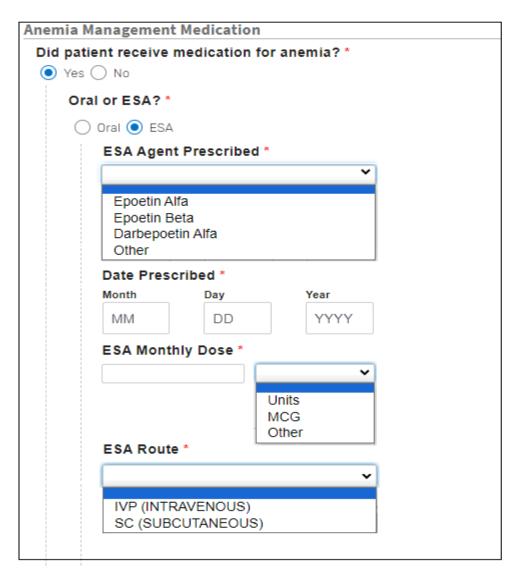

# **Enter Anemia Management**

# **Enter Anemia Management Medication**

**Anemia Management Medication** Did patient receive medication for anemia? \* O Yes No Oral or ESA? \* Oral O ESA Oral Medication Type \* Daprodustat ( ) Vadadustat Date Prescribed \* Month Day Year 12 2024 10 Dose \*