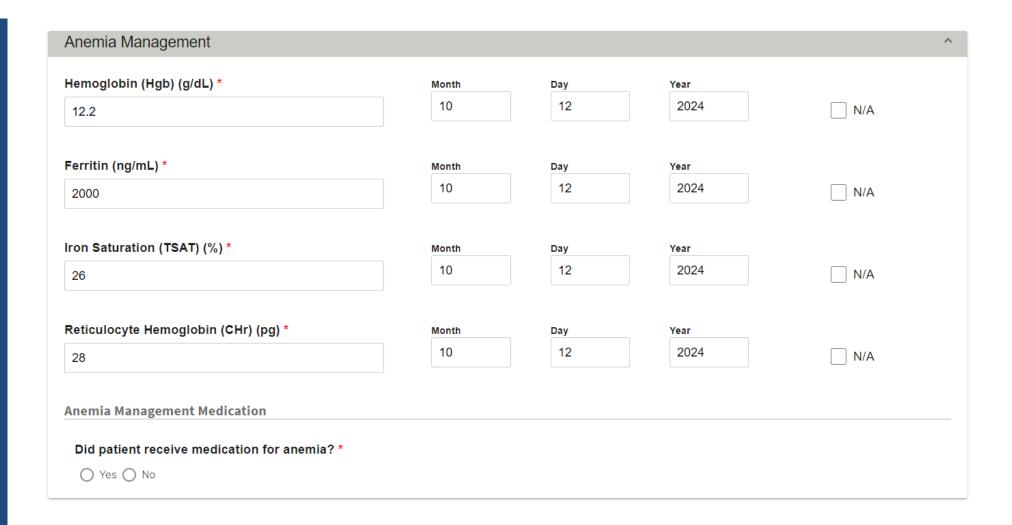

# **Enter Anemia Management Medication**

**Anemia Management Medication** Did patient receive medication for anemia? \* O Yes No Oral or ESA? \* Oral O ESA Oral Medication Type \* Daprodustat ( ) Vadadustat Date Prescribed \* Month Day Year 12 2024 10 Dose \*

mg